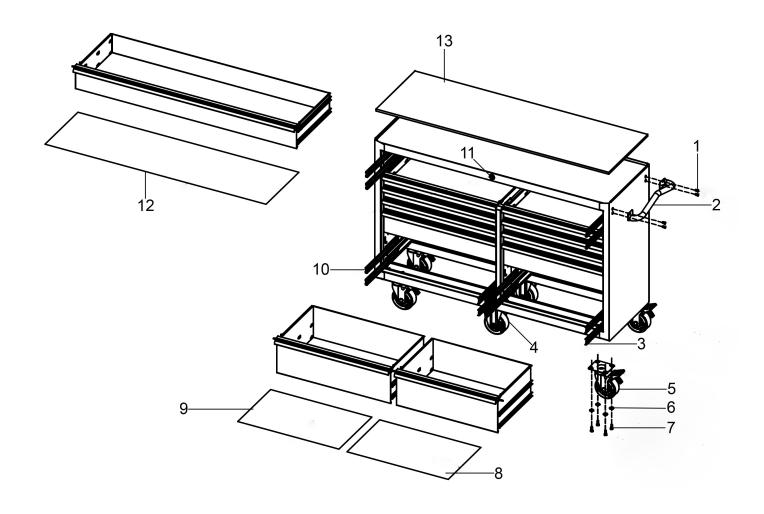

## Rollcab 11 Drawer 1430mm Heavy-Duty

Model No: PTB143011

| Item | Part No.   | Description                  |
|------|------------|------------------------------|
| 1    | SS612.S    | Hex Head Set Screw M6 x 12mm |
| 2    | PTB-306061 | Cabinet Handle               |
| 3    | PTB-300023 | Bearing Slide R              |
| 4    | PTB-302190 | Wheel, Fixed Castor          |
| 5    | PTB-302189 | Wheel, Swivel Castor         |
| 6    | SWM8.S     | Spring Washer M8             |
| 7    | SS820.S    | Hex Head Set Screw M8 x 20mm |
| 8    | PTB-552183 | Drawer Liner 615 x 385mm     |

|   | Item | Part No.    | Description                   |
|---|------|-------------|-------------------------------|
|   | 9    | PTB-552094  | Drawer Liner 695 x 385mm      |
| ĺ | 10   | PTB-300022  | Bearing Slide (L)             |
|   | 11   | PTB-304007  | Lock And Key 1201             |
|   | 12   | PTB-552184  | Drawer Liner 1345 x 385mm     |
|   | 13   | PTB-572131  | Worktop                       |
|   |      | PTB-304007A | Lock And Key 1202 (Not Shown) |
|   |      | PTB-304007B | Lock And Key 1203 (Not Shown) |
|   |      | PTB-304007C | Lock And Key 1204 (Not Shown) |